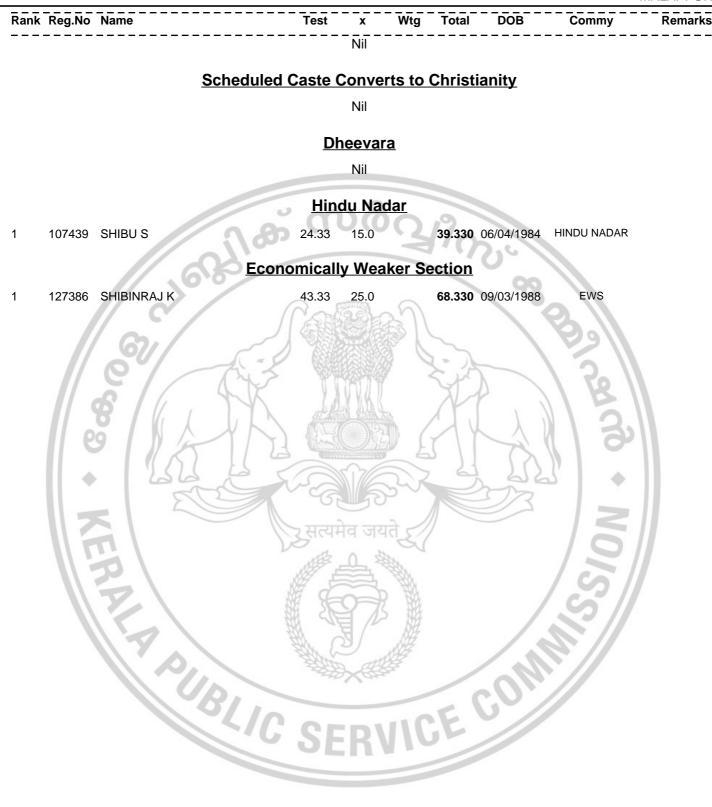

| Ranl                | k Reg.No Name    |           | Test          | x Wtg            | Total  | DOB        | Commy                     | Remarks |
|---------------------|------------------|-----------|---------------|------------------|--------|------------|---------------------------|---------|
|                     | 1 0              | 1 5.      | Ma            | ain List         | 5-5    |            | 291                       |         |
| 1                   | 127376 SREENAD   | на        | 57.33         | 20.0             | 77.330 | 24/05/1994 | OBC-VANIYAN               |         |
| 2                   | 103490 BIBIN M S |           | 52.67         | 15.0             | 67.670 | 02/08/1992 | SIUC NADAR                |         |
|                     | 0)               | AT        | Suppler       | <u>mentary L</u> | ist    | A          | () 2)                     |         |
|                     | • 2              | SI IS     |               | Thiyya/Billa     | 7 6    | 125        | 3 .                       | 11      |
|                     |                  |           | LZHAVA        | Nil              | Va     | D          |                           | 11      |
|                     |                  |           | ्रि सत्यगं    | नेव जयते 🗹       |        |            |                           |         |
|                     |                  |           | Sched         | luled Caste      |        |            | 121                       |         |
|                     |                  |           | A Contraction | NIL              |        |            | 191                       |         |
|                     |                  |           | Schee         | duled Tribe      |        | /          | 51                        |         |
|                     | 1.2              |           | A C           | SNI J            |        |            | S~//                      |         |
| Muslim              |                  |           |               |                  |        |            |                           |         |
| 1                   | 122080 SHIHABUE  | DHEEN CT  | 51.67         | 15.0 9.700       | 76.370 | 29/03/1990 | M-MAPPILA                 | SP      |
| 2                   | 126620 LIYAKKAT  | нт        | 49.00         | 15.0             | 64.000 | 02/12/1984 | M-MAPPILA                 |         |
| 3                   | 126883 ABDUSSA   | LAM P M   | 47.67         | 10.0             | 57.670 | 31/05/1986 | M-MAPPILA                 |         |
| Latin Catholics/A.I |                  |           |               |                  |        |            |                           |         |
| 1                   | 104724 JIJIN M R |           | 44.33         | 20.0             | 64.330 | 03/07/1993 | LC                        |         |
|                     |                  |           |               | <u>OBC</u>       |        |            |                           |         |
| 1                   | 130145 VIVEK K D |           | 43.00         | 25.0             | 68.000 | 29/12/1985 | OBC-WAYANADAN<br>CHETTIES |         |
| <u>Viswakarma</u>   |                  |           |               |                  |        |            |                           |         |
| 1                   | 133300 AKSHAY G  | GOPAL P V | 19.67         | 15.0             | 34.670 | 21/05/1997 | V-VISWAKARMA              |         |
|                     |                  |           | SIU           | IC Nadar         |        |            |                           |         |

E - Ezhava/Thiyya/Billava, SC - Scheduled Caste, ST - Scheduled Tribe, M - Muslim/Mappila, LC/AI - Latin Catholics/Anglo Indian, OBC - Other Backward Class, V - Viswakarma, SIUC N - SIUC Nadar, SCCC - Scheduled Caste Converts to Christianity, D - Dheevara, H Nadar - Hindu Nadar, EWS - Economically Weaker Sections